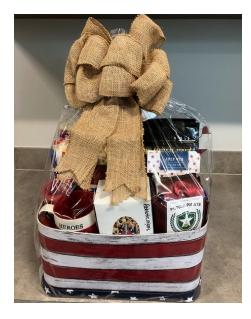

### EARTH DAY WINNERS Congratulations to all the Earth Day contest winners: \*Gift Basket - Patty Mew with TRENAM, Suite 2700 \*Cool Effect donation - Josh Wolff with TRENAM, Suite 2700 \*Larq Water Bottle - Cheryl Foley with Radiographics Consultants, Suite 3900